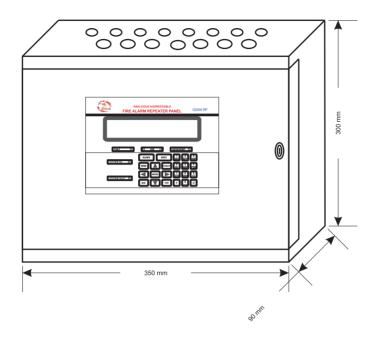

PEATER TOUCH PANEL, HMI, INCORPORATED WITH CPU, PLANABLE & PROGRAMMABLE IQ 500-RP SERIES

#### Features:

- As per UL 864, 9th Edition & NFPA 72.
- 32 bit processor Arm Cortex M3.
- 160 (40X4) character LCD display.
- Real Time Clock.
- Fire Alarm Repeater Touch Panel, HMI

## Network options:

- RS 485 Communication for Network/Repeater.
- USB 2.0 Interface for PC Connectivity.
- One form C relay for Fire.
- Extensive, built-in transient protection.
- · Lamp test Facility.

### **Electrical Specification:**

**Operating Power** 

24V D.C.

**Operating Condition** 

Operating Temperature 0 - 49° C/32-120° F.

Relative Humidity 93 ± 2% RH (non-condensing) at 32 ±2° C/96 ±3° F.

One Common Form C Relays

Relay Contact Rating: 2A @ 30 VDC, 2A @ 30VAC.

Power Factor: 1.0





## G.A.Diagram:



# Mounting Detail:



# **Terminal Details:**