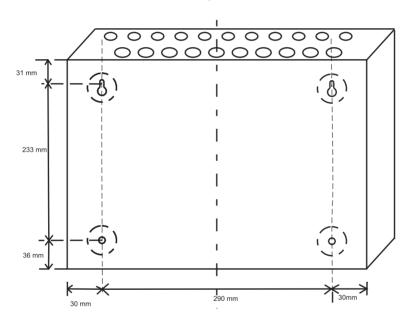

I, INCORPORATED WITH CPU, PLANABLE & PROGRAMMABLE IQ 500-RP SERIES

#### Features:

- As per UL 864, 9th Edition & NFPA 72.
- 32 bit processor Arm Cortex M3.
- 160 (40X4) character LCD display.
- Real Time Clock.
- Fire Alarm Repeater Touch Panel, HMI

## Network options:

- RS 485 Communication for Network/Repeater.
- USB 2.0 Interface for PC Connectivity.
- One form C relay for Fire.
- Extensive, built-in transient protection.
- · Lamp test Facility.

### **Electrical Specification:**

**Operating Power** 

24V D.C.

**Operating Condition** 

Operating Temperature 0 - 49° C/32-120° F.

Relative Humidity 93 ± 2% RH (non-condensing) at 32 ±2° C/96 ±3° F.

One Common Form C Relays

Relay Contact Rating: 2A @ 30 VDC, 2A @ 30VAC.

Power Factor: 1.0





## G.A.Diagram:



# Mounting Detail:



# **Terminal Details:**