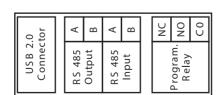

LANABLE & PROGRAMMABLE IQ 500-RP SERIES

#### Features:

- As per UL 864, 9th Edition & NFPA 72.
- 32 bit processor Arm Cortex M3.
- 160 (40X4) character LCD display.
- Real Time Clock.
- Fire Alarm Repeater Touch Panel, HMI

## Network options:

- RS 485 Communication for Network/Repeater.
- USB 2.0 Interface for PC Connectivity.
- One form C relay for Fire.
- Extensive, built-in transient protection.
- · Lamp test Facility.

### **Electrical Specification:**

**Operating Power** 

24V D.C.

**Operating Condition** 

Operating Temperature 0 - 49° C/32-120° F.

Relative Humidity 93 ± 2% RH (non-condensing) at 32 ±2° C/96 ±3° F.

One Common Form C Relays

Relay Contact Rating: 2A @ 30 VDC, 2A @ 30VAC.

Power Factor: 1.0





## G.A.Diagram:



# Mounting Detail:



# **Terminal Details:**