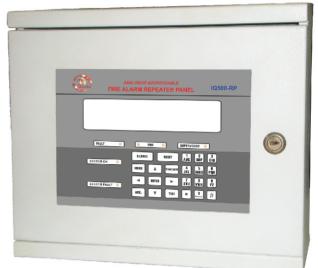

#### **Product Overview:**

The Intelligent Fire Alarm Repeater Touch Panel (HMI) IQ 500-RP Series is a cost effective way to provide system status information in key remote areas, away from control panel. It is easily connected to

the panel through RS485 communication port.

FIRE ALARM REPEATER TOUCH PANEL, HMI, INCORPORATED WITH CPU, PLANABLE & PROGRAMMABLE IQ 500-RP SERIES

#### Features:

- As per UL 864, 9th Edition & NFPA 72.
- 32 bit processor Arm Cortex M3.
- 160 (40X4) character LCD display.
- Real Time Clock.
- Fire Alarm Repeater Touch Panel, HMI